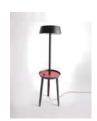

CARRY 的靈感·來自繁忙的生活中想帶給您一絲貼心。除了以節能光源點亮並點綴空間外·更多了實用便利性:木質圓盤能讓您隨意放置暫時不知該放哪裡的各式小物。另外·還有特別為商務人士所設計的 USB 插槽·可讓您的智慧型手機或平板電腦安心地放置並充電·或者·插上 USB 喇叭·煮杯咖啡·悠閒地享受音樂。在 CARRY 沉穩的霧面烤漆外表下·靜靜整理繁忙人生中的瑣碎。CARRY 有桌燈、立燈兩種款式。

matt white/ Floor

matt black/ Floor

F SQ-6350MFU

單位 Measurement: 公分 cm

| 型號 Model   | 類型 Type  | 光源 Bulb/ Illuminant                 | 材質 Materials         | 尺寸 Size (LxWxH)cm | 顏色 Color                                           | 特殊性 Feature             |
|------------|----------|-------------------------------------|----------------------|-------------------|----------------------------------------------------|-------------------------|
| SQ-6350MFU | 立燈 Floor | E27 2 x 46W / 12W 省電燈泡<br>/ 10W LED | 鋼、欅木<br>steel, beech | 45 x 45 x 140     | 霧白+櫸木 matt white w/ wood<br>霧黑+紅 matt black w/ red | 附 USB 接頭<br>USB Adapter |