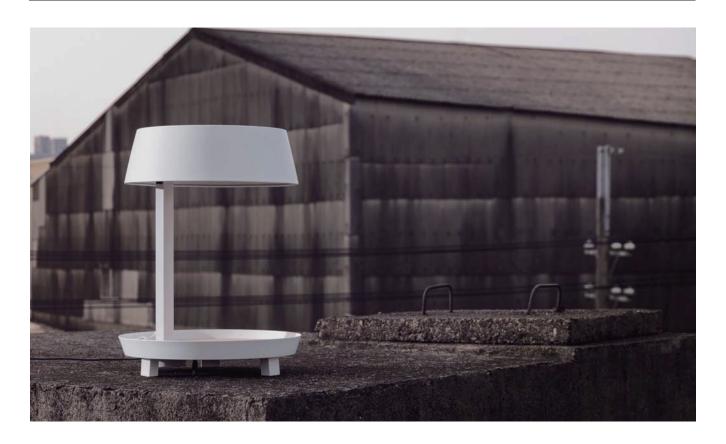

## **SEED**DESIGN

CARRY marries utility with design. Not only is the CARRY chic enough to spruce up any space it also serves as a great light source, it is strategically designed with a plate to hold daily essentials such as keys and coins. The CARRY helps you achieve meticulous order in a fast paced society, a must-have for any modern lifestyle. The CARRY is available in two versions: Floor and Desk. The Desk Lamp comes equipped with a USB adapter, specially designed for our technology enriched way of life.

CARRY 的靈感·來自繁忙的生活中想帶給您一絲貼心。除了以節能光源點亮並點綴空間外·更多了實用便利性:木質圓盤能讓您隨意放置暫時不知該放哪裡的各式小物。另外·還有特別為商務人士所設計的 USB 插槽·可讓您的智慧型手機或平板電腦安心地放置並充電·或者·插上 USB 喇叭·煮杯咖啡·悠閒地享受音樂。在 CARRY 沉穩的霧面烤漆外表下·靜靜整理繁忙人生中的瑣碎。CARRY 有桌燈、立燈兩種款式。

matt white/ Floor