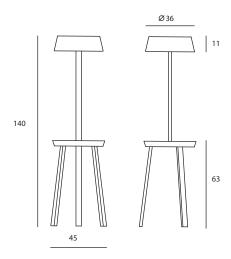

matt black/ Floor

F SQ-6350MFU

單位 Measurement: 公分 cm

| 型號 Model   | 類型 Type  | 光源 Bulb/ Illuminant                 | 材質 Materials         | 尺寸 Size (LxWxH)cm | 顏色 Color                                           | 特殊性 Feature             |
|------------|----------|-------------------------------------|----------------------|-------------------|----------------------------------------------------|-------------------------|
| SQ-6350MFU | 立燈 Floor | E27 2 x 46W / 12W 省電燈泡<br>/ 10W LED | 鋼、欅木<br>steel, beech | 45 x 45 x 140     | 霧白+櫸木 matt white w/ wood<br>霧黑+紅 matt black w/ red | 附 USB 接頭<br>USB Adapter |