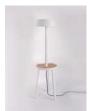

CARRY 的靈感·來自繁忙的生活中想帶給您一絲貼心。除了以節能光源點亮並點綴空間外·更多了實用便利性:木質圓盤能讓您隨意放置暫時不知該放哪裡的各式小物。另外·還有特別為商務人士所設計的 USB 插槽·可讓您的智慧型手機或平板電腦安心地放置並充電·或者·插上 USB 喇叭·煮杯咖啡·悠閒地享受音樂。在 CARRY 沉穩的霧面烤漆外表下·靜靜整理繁忙人生中的瑣碎。CARRY 有桌燈、立燈兩種款式。

matt white/ Floor

matt black/ Floor

F SQ-6350MFU

單位 Measurement: 公分 cm

| 型號 Model   | 類型 Type  | 光源 Bulb/ Illuminant                 | 材質 Materials         | 尺寸 Size (LxWxH)cm | 顏色 Color                                           | 特殊性 Feature             |
|------------|----------|-------------------------------------|----------------------|-------------------|----------------------------------------------------|-------------------------|
| SQ-6350MFU | 立燈 Floor | E27 2 x 46W / 12W 省電燈泡<br>/ 10W LED | 鋼、欅木<br>steel, beech | 45 x 45 x 140     | 霧白+櫸木 matt white w/ wood<br>霧黑+紅 matt black w/ red | 附 USB 接頭<br>USB Adapter |