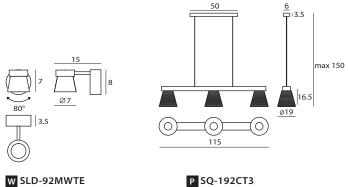

單位 Measurement: 公分 cm

| 型號 Model   | 類型 Type              | 光源 Bulb/ Illuminant                    | 材質 Materials                           | 尺寸 Size (LxWxH)cm | 顏色 Color      | 特殊開關 Dimmer                                                                 |
|------------|----------------------|----------------------------------------|----------------------------------------|-------------------|---------------|-----------------------------------------------------------------------------|
| SLD-92MWTE | 壁燈 Wall              | LED 1 x 5W 3000K 425lm CRI80           | 金屬、欅木<br>aluminum, beech               | 15 x 8 x 8        |               | 左右調整燈罩<br>觸碰調光開關(壁燈)<br>left-right adjustable<br>shade, touch dimmer (Wall) |
| SQ-192CT3  | 吊燈 Pendant Ripple S3 | E27 1 x Max 46W / 12W省電燈泡<br>/ 10W LED | 口吹玻璃、櫸木<br>mouth-blown glass,<br>beech | 115 x 19 x 150    | 亮白/shiny opal |                                                                             |