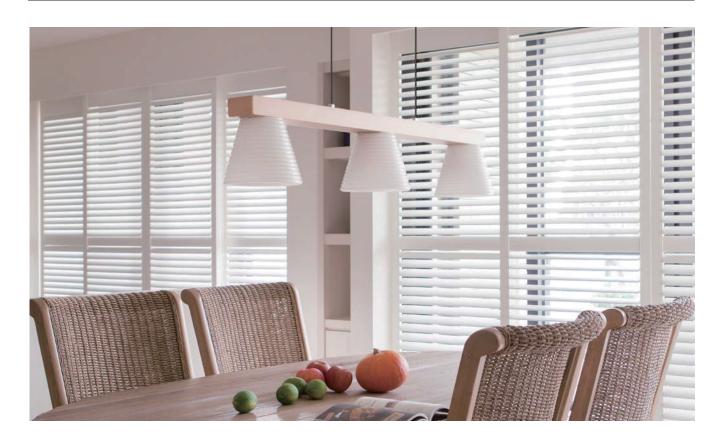

## **SEED**DESIGN

Qin is a status of being mentally refreshing. The steady texture of wood and the bright feeling of glass offer comfortable and balanced visual enjoyment. The integration of wood and glass materials causes a pleasantly surprising effect. Qin is available in wall, desk lamp and pendant with different material combinations of regular glass, mouth-blown glass along with metal.

「沁」是滲入且浸潤心脾,以木頭、口吹玻璃與金屬結合出意想不到的效果,實木的穩重與玻璃的清透平衡出舒服感受,彷彿和煦的午 後陽光從窗外輕輕灑入,清新感沁入人心。系列包括玻璃吊燈兩款,及金屬吊、壁燈各一款共四種型式,不同顏色選擇,玻璃吊燈可使 用鎢絲或節能燈泡;金屬系列使用 LED · 壁燈搭配觸碰調光鍵並可 90 度左右擺動 · 找到最適合的亮度和角度。

mouth-blown glass

P SQ-192CT3

單位 Measurement: 公分 cm

| 型號 Model   | 類型 Type              | 光源 Bulb/ Illuminant                    | 材質 Materials                           | 尺寸 Size (LxWxH)cm | 顏色 Color      | 特殊開關 Dimmer                                                                 |
|------------|----------------------|----------------------------------------|----------------------------------------|-------------------|---------------|-----------------------------------------------------------------------------|
| SLD-92MWTE | 壁燈 Wall              | LED 1 x 5W 3000K 425lm CRI80           | 金屬、欅木<br>aluminum, beech               | 15 x 8 x 8        |               | 左右調整燈罩<br>觸碰調光開關(壁燈)<br>left-right adjustable<br>shade, touch dimmer (Wall) |
| SQ-192CT3  | 吊燈 Pendant Ripple S3 | E27 1 x Max 46W / 12W省電燈泡<br>/ 10W LED | 口吹玻璃、櫸木<br>mouth-blown glass,<br>beech | 115 x 19 x 150    | 亮白/shiny opal |                                                                             |