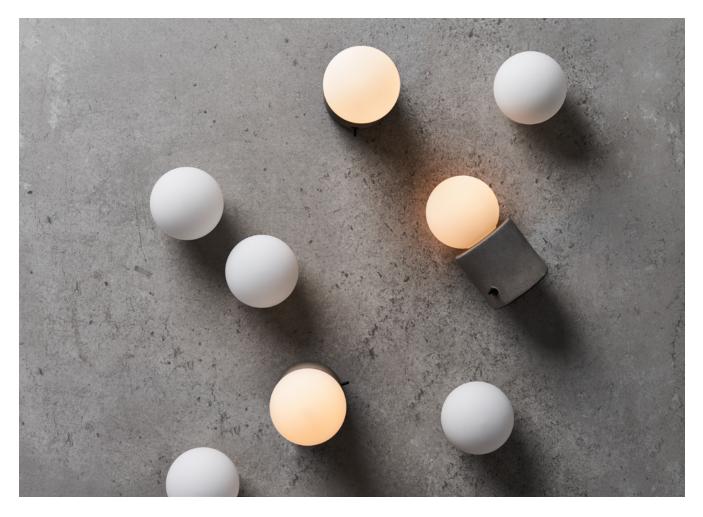

## MUSE 繆思

www.SeedDesign.com.tw

一閃而逝的靈感, 綻著微弱的光芒, 她的身影溫柔沉靜, 是繆思女 神的微笑, 總出現在你不經意的平凡, 會議中神遊的筆尖, 停滯阻塞的 號誌燈前, 又或者夜幕低垂益發活躍的天馬行空。柔和的光芒, 蘊藏著 遠大的夢想, 繆思在無窮的夜裡為你點亮夢想的火花。

A term derived from Greek mythology, Muses were nine goddesses, that symbolized the greatest of arts and sciences. Today a Muse is defined as a person or object who is the source of inspiration for a creative artist. SEED Design has brought a spark of ingenuity and created our very own MUSE. The MUSE desk lamp serves as the light of your life. It can turn on by a simple flick of a switch. Crafted with a combination of opal glass and concrete, the lamp is stunning even in its simplest state.

By Chen, Chao Cheng 陳昭成

concrete

Measurement : centimeter / inches

Muse Table

**Model** SLD-70DC

Material concrete, mouth-blown glass

Light Source G9 1 x 2W LED 2700K

**Feature** Mouth-blown glass