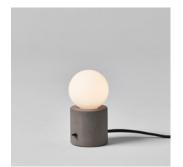

By Chen, Chao Cheng 陳昭成

concrete

Measurement : centimeter / inches

Muse Table

**Model** SLD-70DC

Material concrete, mouth-blown glass

Light Source G9 1 x 2W LED 2700K

**Feature** Mouth-blown glass

**Weight** 0.5kg / 1.1lb

Color concrete