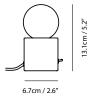

By Chen, Chao Cheng 陳昭成

concrete

Measurement : centimeter / inches

Muse Table

**Model** SLD-70DC

Material concrete, mouth-blown glass

Light Source G9 1 x 2W LED 2700K

**Feature** Mouth-blown glass

**Weight** 0.5kg / 1.1lb

Color concrete