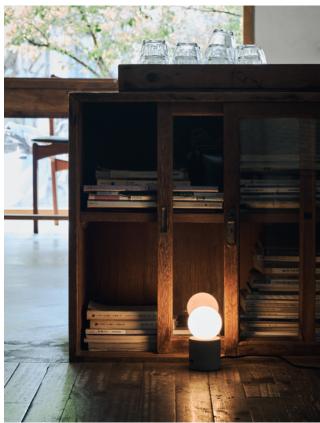

## MUSE 繆思

www.SeedDesign.com.tw

一閃而逝的靈感, 綻著微弱的光芒, 她的身影溫柔沉靜, 是繆思女 神的微笑, 總出現在你不經意的平凡, 會議中神遊的筆尖, 停滯阻塞的 號誌燈前, 又或者夜幕低垂益發活躍的天馬行空。柔和的光芒, 蘊藏著 遠大的夢想, 繆思在無窮的夜裡為你點亮夢想的火花。

A term derived from Greek mythology, Muses were nine goddesses, that symbolized the greatest of arts and sciences. Today a Muse is defined as a person or object who is the source of inspiration for a creative artist. SEED Design has brought a spark of ingenuity and created our very own MUSE. The MUSE desk lamp serves as the light of your life. It can turn on by a simple flick of a switch. Crafted with a combination of opal glass and concrete, the lamp is stunning even in its simplest state.

By Chen, Chao Cheng 陳昭成

concrete

Measurement : centimeter / inches

Muse Table

**Model** SLD-70DC

Material concrete, mouth-blown glass

Light Source G9 1 x 2W LED 2700K

**Feature** Mouth-blown glass