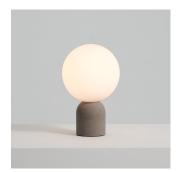

By Dou, Ye Cin 都業勤

concrete gray + matt opal

31.3cm / 12.3"

Ø10cm / 3.9"

**CASTLE GLO Table** 

**Model** SG-200DC

Material concrete, mouth-blown glass

**Light Source** G9 1 x 4W LED 2700K CRI90

Feature In-line on / off switch

**Weight** 2.0kg / 4.4lb

**Cord** 200cm / 78.7"

Color

Concrete gray + matt opal

© 2023 SEED LIGHTING DESIGN CO., LTD