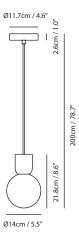

By Dou, Ye Cin 都業勤

concrete gray + matt opal

Bracket A32 <u>11.4cm / 4.5"</u> 0 • ① ①

4cm / 0.9"

### CASTLE GLO Pendant M

Model SG-140CP

Material concrete, mouth-blown glass

Light Source G9 1 x 4W LED 2700K CRI90

**Weight** 1.2kg / 2.6lb

Color
Concrete gray + matt opal

Bracket A32

## CASTLE GLO Pendant L

Model SG-200CP

Material concrete, mouth-blown glass

**Light Source** G9 1 x 4W LED 2700K CRI90

**Weight** 2.2kg / 4.8lb

Color
Concrete gray + matt opal

© 2023 SEED LIGHTING DESIGN CO., LTD