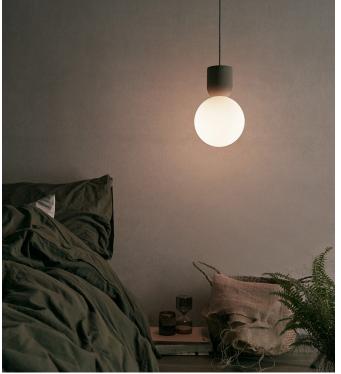

#### www.SeedDesignUSA.com

Staying steadfast with Seed Designs "Castle series" signature concrete finish, the Castle GLO pendant and table lamp is the newest addition to the ever-so popular Castle collection. The silky smooth texture of the glass sphere paired with the organic nature of the concrete act in concert with one another, demonstrating a minimalist yet bold statement. With a fluid silhouette the table lamp version is available in one size, and utilizes an On/Off Switch located on the Textile Cord, while the pendant version is available in two sizes permitting the user an opportunity to mix & match.

Rustic yet in-trend, from a modern farmhouses to urban studios, the Castle GLO integrates seamlessly into various interior environments. Perfectly curated and impeccably crafted, allow the GLO to simply glow all day long with a cool effortless vibe.