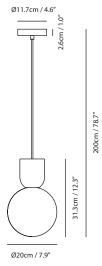

### CASTLE GLO Pendant M

Model SG-140CP

Material concrete, mouth-blown glass

Light Source G9 1 x 4W LED 2700K CRI90

**Weight** 1.2kg / 2.6lb

Color
Concrete gray + matt opal

Bracket A32

## CASTLE GLO Pendant L

Model SG-200CP

Material concrete, mouth-blown glass

**Light Source** G9 1 x 4W LED 2700K CRI90

**Weight** 2.2kg / 4.8lb

Color
Concrete gray + matt opal

© 2023 SEED LIGHTING DESIGN CO., LTD