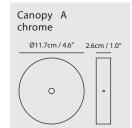

### CASTLE GLO Pendant M

Model SG-140CP

Material concrete, mouth-blown glass

Light Source G9 1 x 4W LED 2700K CRI90

**Weight** 1.2kg / 2.6lb

Color
Concrete gray + matt opal

Bracket A32