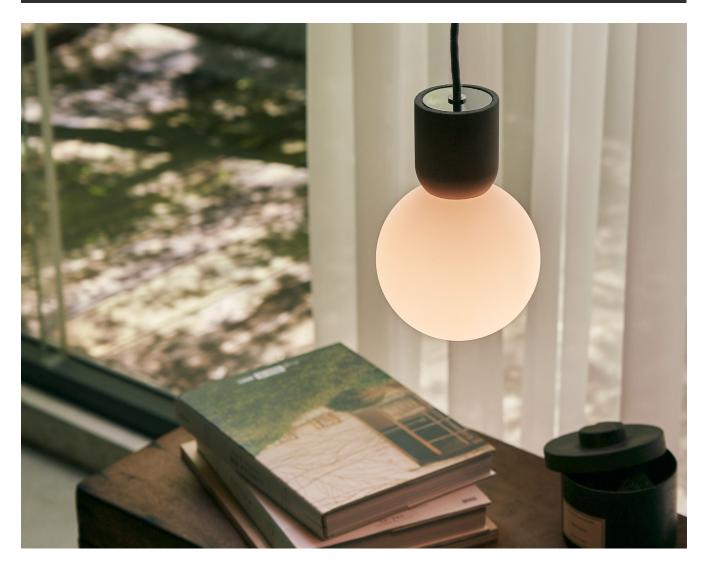

### www.SeedDesignUSA.com

Staying steadfast with Seed Designs "Castle series" signature concrete finish, the Castle GLO pendant and table lamp is the newest addition to the ever-so popular Castle collection. The silky smooth texture of the glass sphere paired with the organic nature of the concrete act in concert with one another, demonstrating a minimalist yet bold statement. With a fluid silhouette the table lamp version is available in one size, and utilizes an On/Off Switch located on the Textile Cord, while the pendant version is available in two sizes permitting the user an opportunity to mix & match.

Rustic yet in-trend, from a modern farmhouses to urban studios, the Castle GLO integrates seamlessly into various interior environments. Perfectly curated and impeccably crafted, allow the GLO to simply glow all day long with a cool effortless vibe.