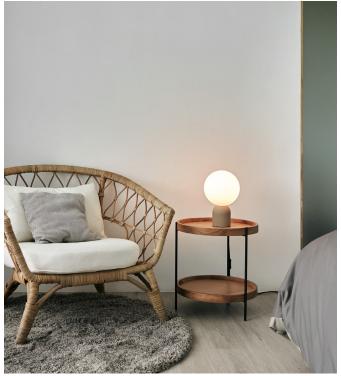

#### www.SeedDesignUSA.com

Staying steadfast with Seed Designs "Castle series" signature concrete finish, the Castle GLO pendant and table lamp is the newest addition to the ever-so popular Castle collection. The silky smooth texture of the glass sphere paired with the organic nature of the concrete act in concert with one another, demonstrating a minimalist yet bold statement. With a fluid silhouette the table lamp version is available in one size, and utilizes an On/Off Switch located on the Textile Cord, while the pendant version is available in two sizes permitting the user an opportunity to mix & match.

Rustic yet in-trend, from a modern farmhouses to urban studios, the Castle GLO integrates seamlessly into various interior environments. Perfectly curated and impeccably crafted, allow the GLO to simply glow all day long with a cool effortless vibe.