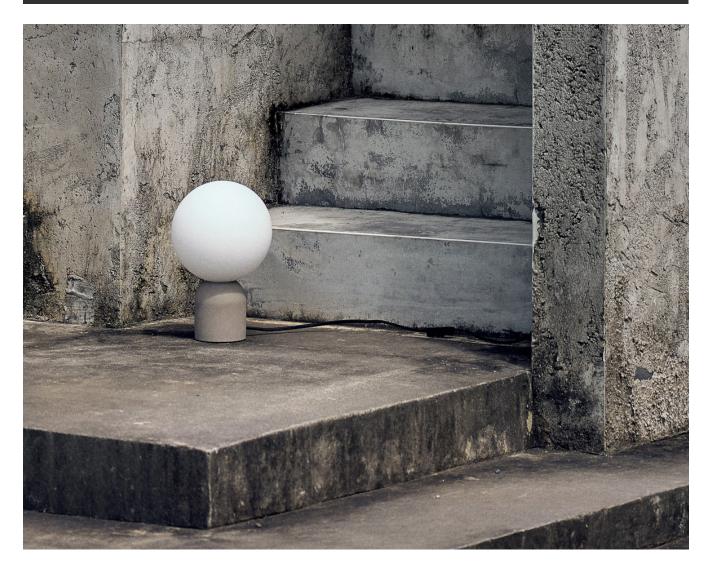

### www.SeedDesignUSA.com

Staying steadfast with Seed Designs "Castle series" signature concrete finish, the Castle GLO pendant and table lamp is the newest addition to the ever-so popular Castle collection. The silky smooth texture of the glass sphere paired with the organic nature of the concrete act in concert with one another, demonstrating a minimalist yet bold statement. With a fluid silhouette the table lamp version is available in one size, and utilizes an On/Off Switch located on the Textile Cord, while the pendant version is available in two sizes permitting the user an opportunity to mix & match.

Rustic yet in-trend, from a modern farmhouses to urban studios, the Castle GLO integrates seamlessly into various interior environments. Perfectly curated and impeccably crafted, allow the GLO to simply glow all day long with a cool effortless vibe.

By Dou, Ye Cin 都業勤

concrete gray + matt opal

Bracket A32 <u>11.4cm / 4.5"</u> 0 • ① ①

4cm / 0.9"