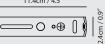

By Dou, Ye Cin 都業勤

concrete gray + matt opal

Bracket A32 <u>11.4cm / 4.5"</u> 0 • ① ①

4cm / 0.9"

### CASTLE GLO Pendant M

Model SG-140CP

Material concrete, mouth-blown glass

Light Source G9 1 x 4W LED 2700K CRI90

**Weight** 1.2kg / 2.6lb

Color
Concrete gray + matt opal

Bracket A32