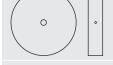

By Dou, Ye Cin 都業勤

concrete gray + matt opal

Bracket A32 <u>11.4cm / 4.5"</u> 0 • ① ①

4cm / 0.9"

### CASTLE GLO Pendant M

Model SG-140CP

Material concrete, mouth-blown glass

Light Source G9 1 x 4W LED 2700K CRI90

**Weight** 1.2kg / 2.6lb

Color
Concrete gray + matt opal

Bracket A32