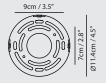

## OLO Wall W2

**Model** SLD-130WR2TE

**Material** steel, PP

Light Source LED 2 x 7W CRI 90 3000K 896ml

Feature touch dimmer on canopy

**Weight** 1.2kg / 2.6lb