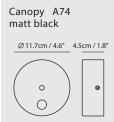

By Li, Hui Lun 李慧倫

© 2024 SEED LIGHTING DESIGN CO., LTD

shiny black + matt black

Measurement : centimeter / inches

champagne gold + matt black

Bracket B4

## OLO Wall W2

**Model** SLD-130WR2TE

**Material** steel, PP

Light Source LED 2 x 7W CRI 90 3000K 896ml

Feature touch dimmer on canopy

**Weight** 1.2kg / 2.6lb