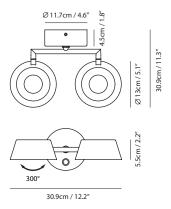

## OLO Wall W2

**Model** SLD-130WR2TE

**Material** steel, PP

Light Source LED 2 x 7W CRI 90 3000K 896ml

Feature touch dimmer on canopy

**Weight** 1.2kg / 2.6lb