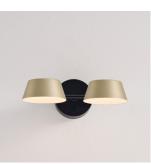

## OLO Wall W2

**Model** SLD-130WR2TE

**Material** steel, PP

Light Source LED 2 x 7W CRI 90 3000K 896ml

Feature touch dimmer on canopy

**Weight** 1.2kg / 2.6lb