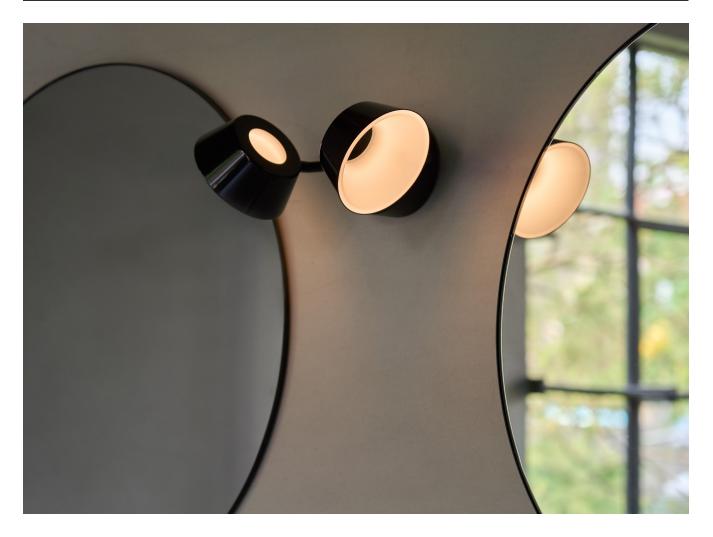

Rotatable lamp shade embedded in cutting-edge design of hollow circle with glare-free LED lighting, the CRI 90 softened light can impressively create practical as well as ambient light. With an easy one-touch-dimmer, you are one fingertip away to letting your imagination can run loose and allowing the fun to begin.

## OLO Wall W2

**Model** SLD-130WR2TE

**Material** steel, PP

Light Source LED 2 x 7W CRI 90 3000K 896ml

Feature touch dimmer on canopy

**Weight** 1.2kg / 2.6lb