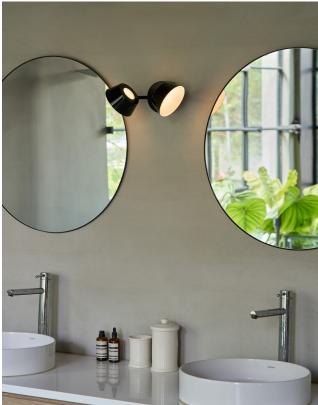

Rotatable lamp shade embedded in cutting-edge design of hollow circle with glare-free LED lighting, the CRI 90 softened light can impressively create practical as well as ambient light. With an easy one-touch-dimmer, you are one fingertip away to letting your imagination can run loose and allowing the fun to begin.

## OLO Wall W2

**Model** SLD-130WR2TE

**Material** steel, PP

Light Source LED 2 x 7W CRI 90 3000K 896ml

Feature touch dimmer on canopy

**Weight** 1.2kg / 2.6lb