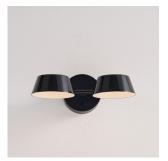

## OLO Wall W2

**Model** SLD-130WR2TE

**Material** steel, PP

Light Source LED 2 x 7W CRI 90 3000K 896ml

Feature touch dimmer on canopy

**Weight** 1.2kg / 2.6lb