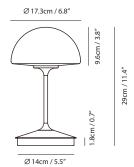

# Pensee LED Table

### Model

SLD-7992DJ

# Material

mouth-blown glass, steel

**Light Source** LED 6W 2700K CRI90 510lm

### Feature

DJ dimmer switch

# Weight

2.0kg / 4.4lb

200cm / 78.7"