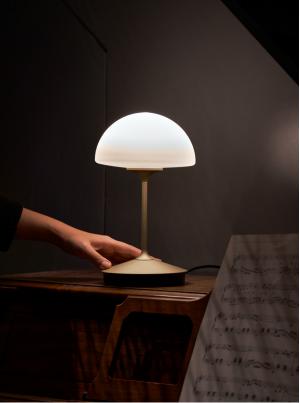

www.SeedDesignUSA.com

The Pensee is a refined and contemporary take on a timeless silhouette. With a classic profile and compact design, the new PENSÉE offers the best luminaire experience to date. Available both as a table lamp or wall lamp, the PENSÉE emits a calming glow of light through the handmade opal glass. The table version features an exclusive "DJ dimmer" base design, while the wall version utilized the DJ function for ON/OFF only.

### Feature

DJ dimmer switch