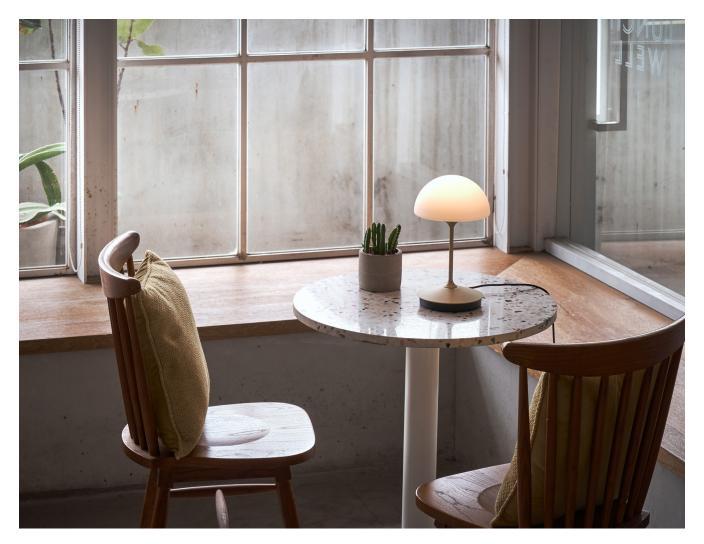

www.SeedDesignUSA.com

The Pensee is a refined and contemporary take on a timeless silhouette. With a classic profile and compact design, the new PENSÉE offers the best luminaire experience to date. Available both as a table lamp or wall lamp, the PENSÉE emits a calming glow of light through the handmade opal glass. The table version features an exclusive "DJ dimmer" base design, while the wall version utilized the DJ function for ON/OFF only.

# Pensee LED Table